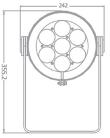

| SOURCE      | Light source: 7x15 Watts multi-chip RGBA<br>LED life expectancy: 50,000 Hrs<br>Peak Intensity: 37500 cd (15°)                                                                                                                                                             |
|-------------|---------------------------------------------------------------------------------------------------------------------------------------------------------------------------------------------------------------------------------------------------------------------------|
|             | Optics: 15 °<br>Light output: 10,000 Lux @2m @ 15°                                                                                                                                                                                                                        |
|             | Control Protocols: DMX, RDM<br>DMX control channels: 0-100%<br>Controllable sections: 2<br>Color Mixing: RGBA                                                                                                                                                             |
| ELECTRICAL  | Input Voltage: AC100~277V<br>Max Power: 120 W<br>Power Factor: > 0.9                                                                                                                                                                                                      |
| CONNECTIONS | Power connection: 3m cable (input only)<br>Data connection: 3m cable (input + output)                                                                                                                                                                                     |
| PHYSICAL    | Dimensions: 315x242x390mm<br>Net Weight: 8.1 kg<br>Color: Off-white (Gray, Black Optional)<br>Housing: Die-cast aluminum<br>Special protection design for anti-thunder shock<br>IP Rating: 66<br>Operation temperature: - 40°C~45°C (operating) /-<br>20°C~45°C (startup) |