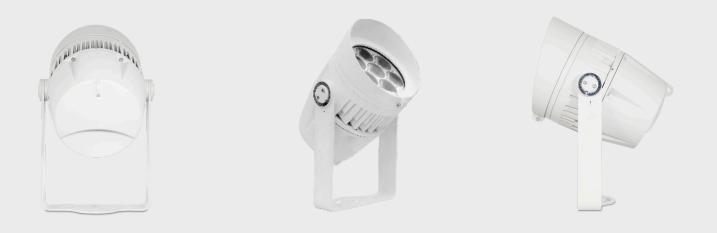

## 

WHOPPER 407–RGBA is a 7x15 watts multi-chip RGBA, LED Exterior wash with smart temperature control system. It has high color saturation, smooth color mixing, creative DMX dimming technology and pioneering segment control system. It's high IP rating and strong build makes it ideal for architects to present creative effects for all architectural applications.