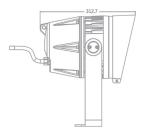

| SOURCE      | Light source: 7x15 Watts multi-chip RGBA<br>LED life expectancy: 50,000 Hrs<br>Peak Intensity: 37500 cd (15°)                                                                                                                                                             |
|-------------|---------------------------------------------------------------------------------------------------------------------------------------------------------------------------------------------------------------------------------------------------------------------------|
|             | Optics: 15 °<br>Light output: 10,000 Lux @2m @ 15°                                                                                                                                                                                                                        |
|             | Control Protocols: DMX, RDM<br>DMX control channels: 0-100%<br>Controllable sections: 2<br>Color Mixing: RGBA                                                                                                                                                             |
| ELECTRICAL  | Input Voltage: AC100~277V<br>Max Power: 120 W<br>Power Factor: > 0.9                                                                                                                                                                                                      |
| CONNECTIONS | Power connection: 3m cable (input only)<br>Data connection: 3m cable (input + output)                                                                                                                                                                                     |
| PHYSICAL    | Dimensions: 315x242x390mm<br>Net Weight: 8.1 kg<br>Color: Off-white (Gray, Black Optional)<br>Housing: Die-cast aluminum<br>Special protection design for anti-thunder shock<br>IP Rating: 66<br>Operation temperature: - 40°C~45°C (operating) /-<br>20°C~45°C (startup) |