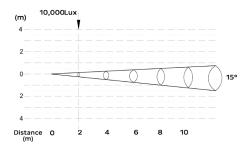

| SOURCE      | Light source: 7x15 Watts multi-chip RGBA<br>LED life expectancy: 50,000 Hrs<br>Peak Intensity: 37500 cd (15°)                                                                                                                                                             |
|-------------|---------------------------------------------------------------------------------------------------------------------------------------------------------------------------------------------------------------------------------------------------------------------------|
|             | Optics: 15 °<br>Light output: 10,000 Lux @2m @ 15°                                                                                                                                                                                                                        |
|             | Control Protocols: DMX, RDM<br>DMX control channels: 0-100%<br>Controllable sections: 2<br>Color Mixing: RGBA                                                                                                                                                             |
| ELECTRICAL  | Input Voltage: AC100~277V<br>Max Power: 120 W<br>Power Factor: > 0.9                                                                                                                                                                                                      |
| CONNECTIONS | Power connection: 3m cable (input only)<br>Data connection: 3m cable (input + output)                                                                                                                                                                                     |
| PHYSICAL    | Dimensions: 315x242x390mm<br>Net Weight: 8.1 kg<br>Color: Off-white (Gray, Black Optional)<br>Housing: Die-cast aluminum<br>Special protection design for anti-thunder shock<br>IP Rating: 66<br>Operation temperature: - 40°C~45°C (operating) /-<br>20°C~45°C (startup) |

Luminous Diagram